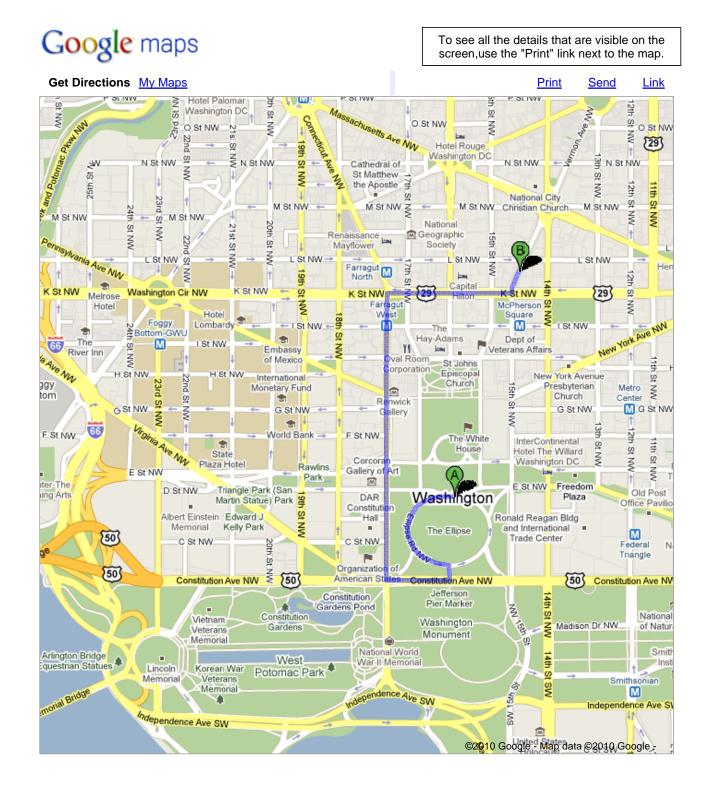

## Driving directions to 1090 Vermont Ave NW, Washington, DC 20005

Washington, DC

| 1. Head west on Ellipse Rd NW                               | 0.3 mi            |
|-------------------------------------------------------------|-------------------|
| 2. Take the 2nd <b>right</b> onto <b>16th St NW</b>         | 194 ft            |
| 3. Turn right at Constitution Ave NW                        | ( <b>⊚</b> 0.2 mi |
| 4. Take the 1st right onto 17th St NW                       | 🚳 0.7 mi          |
| 5. Turn right at K St NW                                    | 🚳 0.3 mi          |
| Turn left at Vermont Ave NW Destination will be on the left | <b>⊚</b> 308 ft   |
| 1090 Vermont Ave NW Washington, DC 20005                    |                   |