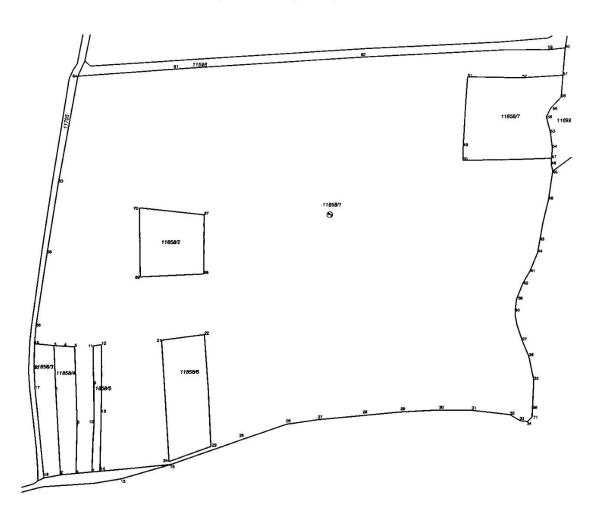

#### ко: младо нагоричане

#### СКИЦА НА ПРЕМЕРУВАЊЕ НА К.П. 11858/1

Приближен размер 1:3000

Место и дата У------ 12 00 2012

Изготвил

## СПИСОК НА КООРДИНАТИ НА ДЕТАЛНИ ТОЧКИ ЗА К.О. МЛАДО НАГОРИЧАНЕ к.п. 11858/1

| . 1 | 571343.39 | 667149.27 | 37 | 571796.95 | 667199.54 |
|-----|-----------|-----------|----|-----------|-----------|
| 2   | 571349.16 | 667066.85 | 38 | 571803.73 | 667184.32 |
| 3   | 571341.00 | 667193.12 | 39 | 571790.86 | 667239.78 |
| 4   | 571350.90 | 667192.68 | 40 | 571789.55 | 667227.70 |
| 5   | 571361.09 | 667192.15 | 41 | 571803.59 | 667267.42 |
| 6   | 571364.61 | 667117.07 | 42 | 571796.51 | 667254.94 |
| 7   | 571379.64 | 667069.77 | 43 | 571812.55 | 667297.33 |
| 8   | 571364.29 | 667068.30 | 44 | 571810.62 | 667285.69 |
| 9   | 571380.15 | 667155.35 | 45 | 571824.11 | 667365.38 |
| 10  | 571381.05 | 667117.60 | 46 | 571820.45 | 667337.37 |
| 11  | 571379.01 | 667193.06 | 47 | 571822.90 | 667377.81 |
| 12  | 571386.97 | 667194.27 | 48 | 571822.63 | 667371.71 |
| 13  | 571387.80 | 667127.66 | 49 | 571736.69 | 667389.34 |
| 14  | 571387.40 | 667070.51 | 50 | 571736.47 | 667375.52 |
| 15  | 571407.85 | 667063.06 | 51 | 571739.86 | 667457.14 |
| 16  | 571456.71 | 667077.30 | 52 | 571793.12 | 667456.47 |
| 17  | 571323.21 | 667150.85 | 53 | 571821.30 | 667402.92 |
| 18  | 571333.30 | 667063.77 | 54 | 571823.36 | 667388.15 |
| 19  | 571321.98 | 667194.55 | 55 | 571821.66 | 667427.29 |
| 20  | 571322.03 | 667170.13 | 56 | 571817.04 | 667418.48 |
| 21  | 571445.60 | 667198.88 | 57 | 571832.57 | 667458.93 |
| 22  | 571487.46 | 667204.29 | 58 | 571831.14 | 667437.63 |
| 23  | 571495.32 | 667094.86 | 59 | 571817.66 | 667483.88 |
| 24  | 571454.66 | 667080.16 | 60 | 571834.36 | 667485.61 |
| 25  | 571524.16 | 667101.41 | 61 | 571454.30 | 667463.68 |
| 26  | 571568.91 | 667116.95 | 62 | 571635.73 | 667475.82 |
| 27  | 571599.04 | 667121.48 | 63 | 571342.89 | 667352.58 |
| 28  | 571642.62 | 667125.64 | 64 | 571360.15 | 667456.51 |
| 29  | 571678.18 | 667129.18 | 65 | 571332.99 | 667283.36 |
| 30  | 571716.40 | 667131.36 | 66 | 571323.18 | 667211.68 |
| 31  | 571748.52 | 667131.17 | 67 | 571485.47 | 667321.44 |
| 32  | 571786.01 | 667127.00 | 68 | 571486.13 | 667263.57 |
| 33  | 571796.39 | 667120.97 | 69 | 571423.96 | 667260.63 |
| 34  | 571803.73 | 667120.41 | 70 | 571422.06 | 667328.09 |
| 35  | 571808.83 | 667161.21 | 71 | 571807.77 | 667124.96 |
| 36  | 571808.02 | 667132.55 |    | ***       |           |