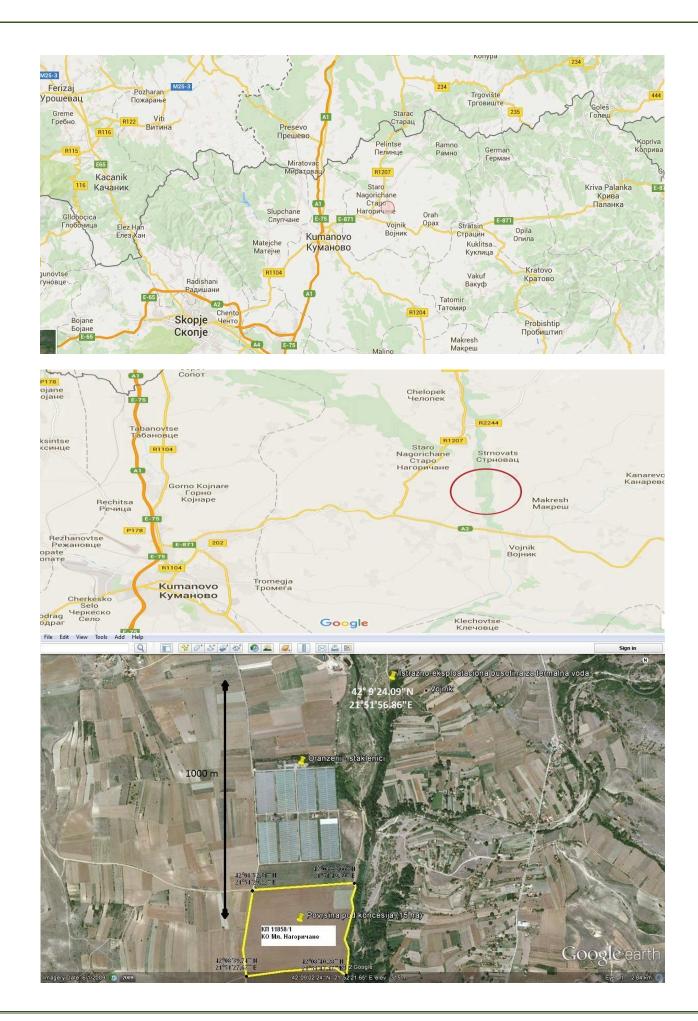

# MAP OF REGION MAP OF LOGATION MAP OF PLOT

#### ТЕХНИЧКИ ИЗВЕШТАЈ

1. По барање на ДПУ Винар Нипро ДООЕЛ с.Никуљане за обележување на земјоделско земјиште и тоа к.п. 11858/1 за КО Младо Нагоричане доделено врз основа на договор за закуп на земјоделско земјиште а во површина од 153339  $\rm m^2$ .

Се излезе на лице место и се изврши обележување на бараната површина наведена во самиот договор а со согласност од страна на барателот.

**2**. Елаборатот е изработен врз основа на податоци добиени од Агенција за Катастар на Недвижности бр.1109-1557 од 14.09.2012год

#### ко: младо нагоричане